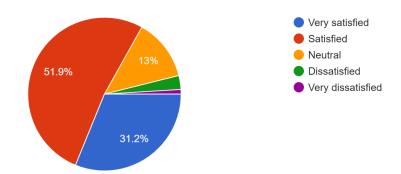

How long have you been connected to Fruitport Community Schools? 308 responses

How satisfied are you with the quality of the education and academics at Fruitport Community Schools?

308 responses

| Very Satisfied | Satisfied | Neutral | Dissatisfied | Very Dissatisfied |
|----------------|-----------|---------|--------------|-------------------|
| 31.2%          | 51.9%     | 13%     | 2.9%         | 1%                |
| 83.1%          |           |         |              |                   |