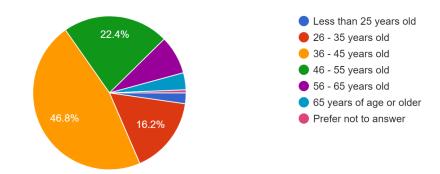

 Less than 5 years
 6 - 10 years
 11 - 20 years
 Greater than 20 years

 23.7%
 14.9%
 24%
 37.3%

Age: 308 responses

| Less than 25 years | 26 - 35 | 36 - 45 | 46 - 55 | 56 - 65 | Greater than<br>65 years | No answer |
|--------------------|---------|---------|---------|---------|--------------------------|-----------|
| 2.3%               | 16.2%   | 46.8%   | 22.4%   | 8.1%    | 3.6%                     | 0.6%      |