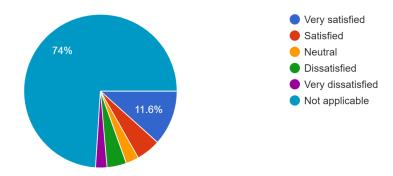

If you are the parent or guardian of a student that receives special education services, how satisfied are you with the special education services that are provided to your child? 292 responses

| Very Satisfied | Satisfied | Neutral                                                          | Dissatisfied      | Very Dissatisfied  |
|----------------|-----------|------------------------------------------------------------------|-------------------|--------------------|
| 44.7%          | 19.7%     | 10.5%                                                            | 15.8%             | 9.2%               |
| 64.4%          |           | 216 not applicable<br>percentage totals;<br>their child receives | 76 total responde | nts indicated that |