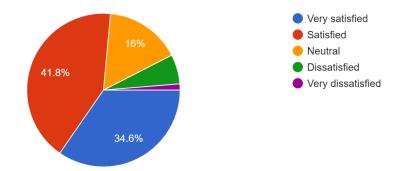

How satisfied are you with the extracurricular activities (clubs such as robotics, DECA, etc.) and fine arts opportunities (band, choir, art, etc.) that are provided to students by the District? <sup>306 responses</sup>

| Very Satisfied | Satisfied | Neutral | Dissatisfied | Very Dissatisfied |
|----------------|-----------|---------|--------------|-------------------|
| 34.6%          | 41.8%     | 16%     | 6.2%         | 1.3%              |
| 76.4%          |           |         | •            |                   |