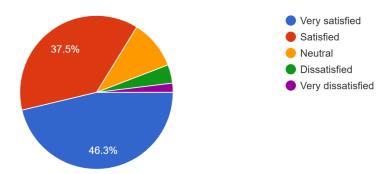

How satisfied are you with the safety and security measures put into place at our District's facilities? <sup>309</sup> responses

| Very Satisfied | Satisfied | Neutral | Dissatisfied | Very Dissatisfied |
|----------------|-----------|---------|--------------|-------------------|
| 46.3%          | 37.5%     | 10.4%   | 3.9%         | 1.9%              |
| 83.8%          |           |         |              |                   |