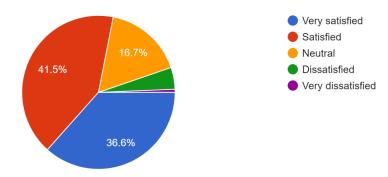

How satisfied are you with the athletic opportunities that are provided to students by the District? <sup>306</sup> responses

| Very Satisfied | Satisfied | Neutral | Dissatisfied | Very Dissatisfied |
|----------------|-----------|---------|--------------|-------------------|
| 36.6%          | 41.5%     | 16.7%   | 4.6%         | 0.7%              |
| 78.1%          |           |         |              |                   |