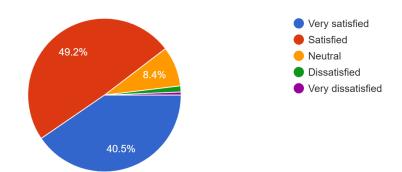

How satisfied are you with the technology services that are provided by the District to eligible students?

309 responses

| Very Satisfied | Satisfied | Neutral | Dissatisfied | Very Dissatisfied |
|----------------|-----------|---------|--------------|-------------------|
| 40.5%          | 49.2%     | 8.4%    | 1.3%         | 0.6%              |
| 89.7%          |           |         |              |                   |