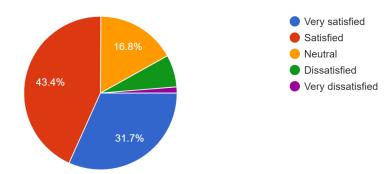

| Very Satisfied | Satisfied | Neutral | Dissatisfied | Very Dissatisfied |
|----------------|-----------|---------|--------------|-------------------|
| 31.7%          | 43.4%     | 16.8%   | 6.8%         | 1.3%              |
| 75.1%          |           |         |              |                   |