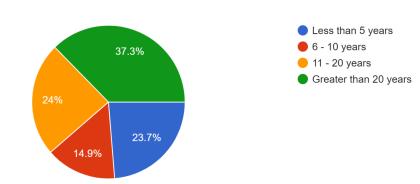

 Less than 5 years
 6 - 10 years
 11 - 20 years
 Greater than 20 years

 23.7%
 14.9%
 24%
 37.3%

Age: 308 responses

| Less than 25 years | 26 - 35 | 36 - 45 | 46 - 55 | 56 - 65 | Greater than<br>65 years | No answer |
|--------------------|---------|---------|---------|---------|--------------------------|-----------|
| 2.3%               | 16.2%   | 46.8%   | 22.4%   | 8.1%    | 3.6%                     | 0.6%      |

How long have you been connected to Fruitport Community Schools? 308 responses

How satisfied are you with the quality of the education and academics at Fruitport Community Schools?

308 responses

| Very Satisfied | Satisfied | Neutral | Dissatisfied | Very Dissatisfied |
|----------------|-----------|---------|--------------|-------------------|
| 31.2%          | 51.9%     | 13%     | 2.9%         | 1%                |
| 83.1%          |           |         |              |                   |