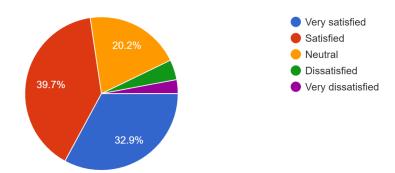

How satisfied are you with the transportation services that are provided by the District to eligible students?

307 responses

| Very Satisfied | Satisfied | Neutral | Dissatisfied | Very Dissatisfied |
|----------------|-----------|---------|--------------|-------------------|
| 32.9%          | 39.7%     | 20.2%   | 4.2%         | 2.9%              |
| 72.6%          |           |         |              |                   |